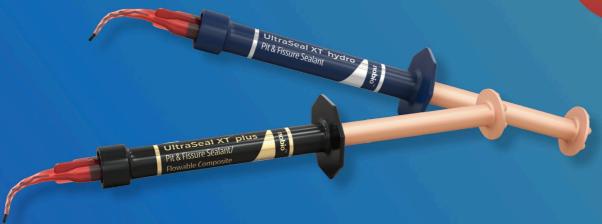

## UltraSeal XT hydro Hydrophilic Pit and Fissure Sealant UltraSeal XT plus Hydrophobic Pit and Fissure Sealant and Flowable Composite

### **The Future of Dental Sealants**

UltraSeal XT Plus and UltraSeal XT Hydro are durable, light-cured, fluoride sealants designed for deep penetration into dental pits and fissures. Both offer strong, wear-resistant protection with precise application using the Inspiral™ 20%