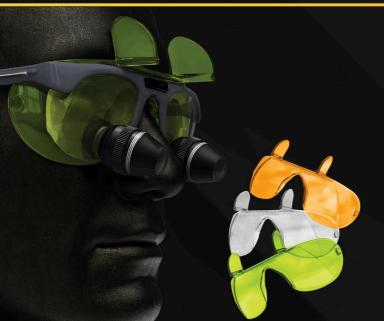

# WORK WITH YOUR LOUPES UNINTERRUPTED

Ease-In-Shields protective loupe inserts were developed by dentists to provide comfortable, hands-free laser eye protection. You don't need to hold protective glasses in front of your loupes anymore.

Ease-In-Shields inserts easily slide behind your loupes and fit close to the eyes to provide optimal vision protection and hands-free use. Ease-In-Shields inserts are available in a variety of options for different laser wavelengths and curing lights.

Scan to see how you can use the Ease-In-Shields