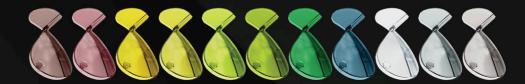

## UltraSeal XT hydro Hydrophilic Pit and Fissure Sealant UltraSeal XT plus Hydrophobic Pit and Fissure Sealant and Flowable Composite

### **The Future of Dental Sealants**

UltraSeal XT Plus and UltraSeal XT Hydro are durable, light-cured, fluoride sealants designed for deep penetration into dental pits and fissures. Both offer strong, wear-resistant protection with precise application using the Inspiral™ 20%