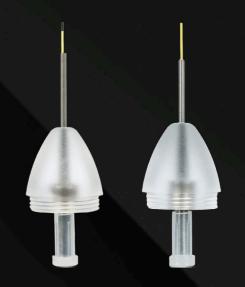

#### Gemini EVO™ / Gemini™ Diode Laser Tips

Pre-initiated and Uninitiated Dental Laser Tips

Single-use 5 mm pre-initiated tips, and single-use 7 mm uninitiated tips can be used with either the Gemini EVO™ laser or Gemini™ laser.